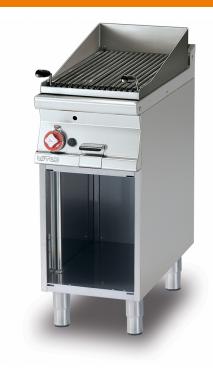

## **CW-74G**

**GAS CHARCOAL GRILL** 

Charcoal grill gas on open cabinet Stainless steel grill cm. 38x52 (included 1 Head end filler strip mod.TPA-7)

Construction - Fabricated using CrNi 18/10 AISI 304 grade Stainless Steel Scotch-Brite Satin polish Finish, incorporating 2 mm thick worktop, rounded edges, chromed details and rear splash back. Knobs with waterproof grades IPX5. Model - Professional Gas Charcoal Grill, on open cabinet. Grill container for holding Lava Rock over burners. Burners with Piezoelectric ignition and pilot light, thermocouple safety valves, Removable liquid containers. Maintenance - All serviceable parts are accessible by the easy removal of front control panel. Fittings -Appliance is supplied with both LPG and Natural Gas conversion jets and adjustable feet. Doors not included.