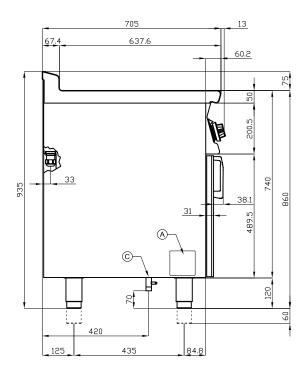

## GAS CHARCOAL GRILL

MODEL: CW-74G

DIMENSIONS: cm. 40x 70,5x 90h
GAS POWER: 9 kW / 7.740 kcal/h
GAS TYPE: Natural Gas / LPG

kg: 61 m³: 0.404

mm: 430x770x1220